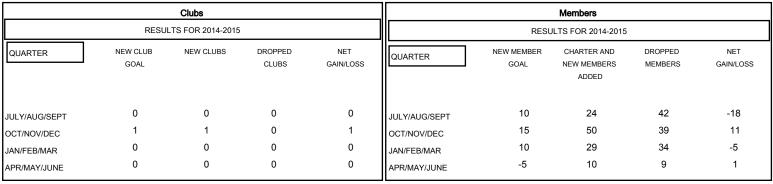

## District 27 D2

Results as of: 4/30/2015

GMT: Judy Hankom LOCATION WISCONSIN GMT CA 1

| DROPPED CLUBS: 0  DROPPED MEMBERS |     | 30 CLUBS OF 49 ADDED 1 OR MORE<br>NEW MEMBERS | GENDER DISTRIBUTION  MALE 1,290 (79.04%)  FEMALE 342 (20.96%) | <b>)</b> ) |
|-----------------------------------|-----|-----------------------------------------------|---------------------------------------------------------------|------------|
| DECEASED                          | 16  | CLICK HERE FOR HEALTH ASSESSMENT DATA         |                                                               | 0.17       |
| CLUB CANCELLED                    | 0   |                                               | FAMILY UNIT MEMBERS                                           | 347        |
| OTHER                             | 108 |                                               | HEAD OF HOUSEHOLD                                             | 168        |
| TOTAL                             | 124 |                                               | NON-HEAD OF HOUSEHOLD                                         | 179        |