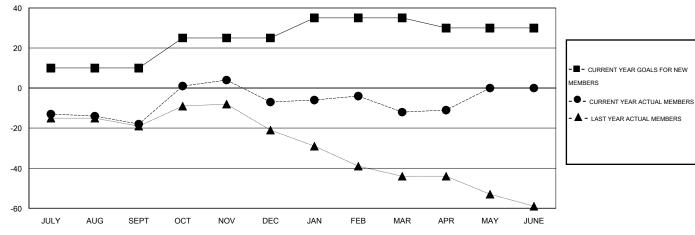

## District 27 D2

Results as of: 4/30/2015

GMT: Judy Hankom LOCATION WISCONSIN GMT CA 1

| DROPPED CLUBS: 0  DROPPED MEMBERS |     | 30 CLUBS OF 49 ADDED 1 OR MORE<br>NEW MEMBERS | GENDER DISTRIBUTION  MALE 1,290 (79.04%)  FEMALE 342 (20.96%) | <b>)</b> ) |
|-----------------------------------|-----|-----------------------------------------------|---------------------------------------------------------------|------------|
| DECEASED                          | 16  | CLICK HERE FOR HEALTH ASSESSMENT DATA         |                                                               | 0.17       |
| CLUB CANCELLED                    | 0   |                                               | FAMILY UNIT MEMBERS                                           | 347        |
| OTHER                             | 108 |                                               | HEAD OF HOUSEHOLD                                             | 168        |
| TOTAL                             | 124 |                                               | NON-HEAD OF HOUSEHOLD                                         | 179        |